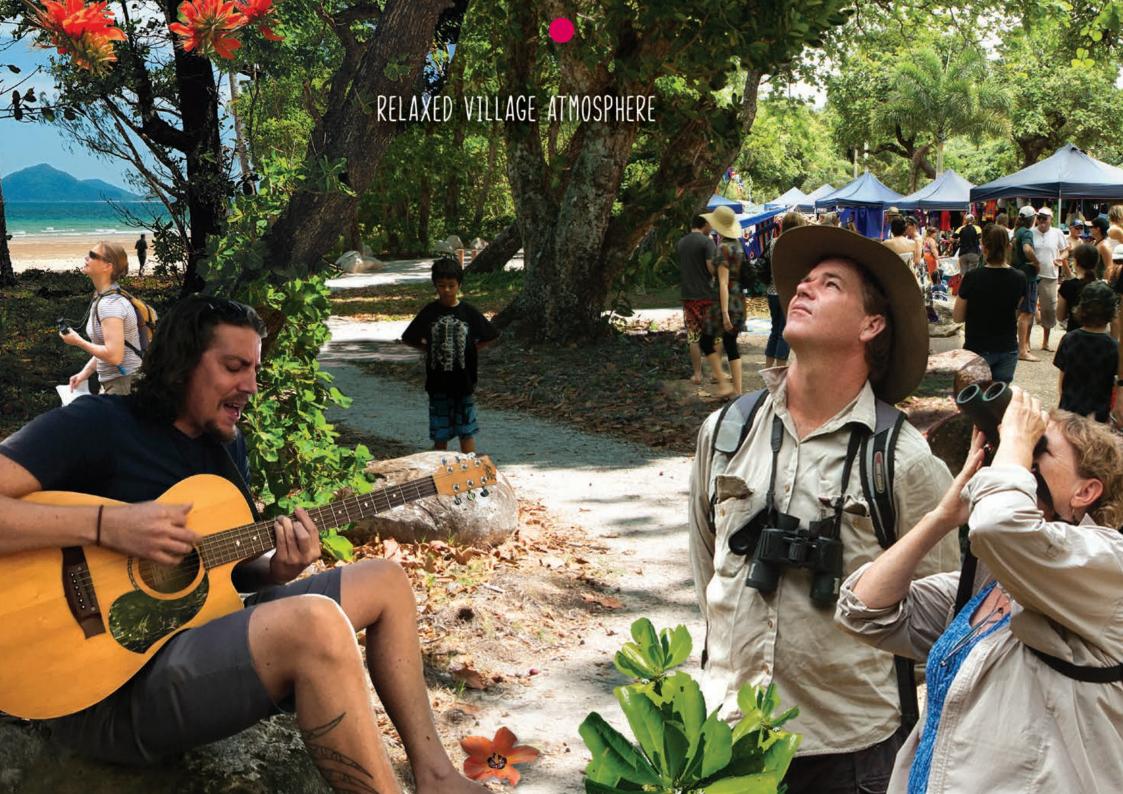

ket  | Queensland) Queensland School Holidays end | 8   | 9   | 10  | 11  | 12  |
| 13                | 14                                         |     | 16  | 17  | 18  | 19  |
| 20 Village Market | 21                                         | 22  | 23  | 24  | 25  | 26  |
| 27                | 28                                         | 29  | 30  | 31  | 1   | 2   |



## **NOVEMBER**

| Sun               | Mon | Tue | Wed | Thu | Fri | Sat |
|-------------------|-----|-----|-----|-----|-----|-----|
| 27                | 28  | 29  | 30  | 31  | 1   | 2   |
| 3 Village Market  | 4   | 5   | 6   | 7   | 8   | 9   |
| 10                | 11  | 12  | 13  |     | 15  | 16  |
| 17 Village Market | 18  | 19  | 20  | 21  | 22  | 23  |
| 24                | 25  | 26  | 27  | 28  | 29  | 30  |



## **DECEMBER**

| Sun               | Mon | Tue | Wed              | Thu           | Fri | Sat                                 |
|-------------------|-----|-----|------------------|---------------|-----|-------------------------------------|
| 1                 | 2   | 3   | 4                |               | 6   | 7                                   |
| 8 Village Market  | 9   | 10  | 11               |               | 13  | 14 Queensland School Holidays start |
| 15                | 16  | 17  | 18               | 19            | 20  | 21                                  |
| 22 Village Market | 23  | 24  | 25 Christmas Day | 26 Boxing Day | 27  | 28                                  |
| 29                | 30  | 31  | 1 New Year's Day | 2             | 3   | 4